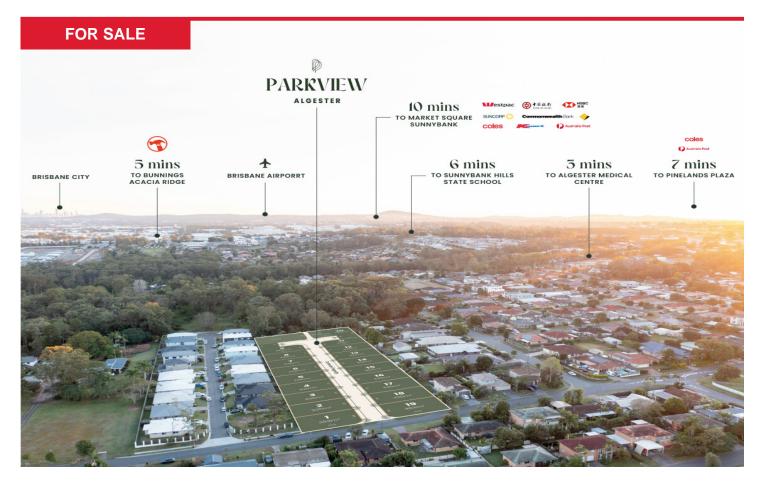

## **NEARBY ATTRACTIONS:**

### **SHOPPING:**

- ALGESTER CENTRAL PARK SHOPPING CENTER
- SUNNYBANK HILLS SHOPPING TOWN -

CALAMVALE CENTRAL SHOPPING CENTER.

- PARKINSON SHOPPING CENTER
- CALAMVALE MARKET PLACE

## **DINING (MORE THAN 20 FAMOUS RESTAURANTS)**

- SUSHI TRAIN, CAFE, FISH N CHIPS, HUNGRY JACK
- FAMOUS ASIA INDIA, AND YAMCHA RESTAURANT
- MCDONALD, ETC

## **PARKS:**

APPROX. 5 MINS TO CALAMVALE DISTRICT

- WITH PLAYGROUND EQUIPMENT AND FACILITIES FOR ALL CHILDREN AGES
- OFF-LEASH DOG PARKS
- BIKE TRACKS
- BASKETBALL FIELD
- -- MULTIPLE BBQ AREAS

## **GYMS AND SWIMMING POOLS**

- ONLY 3 MINS AJ SPORTS CENTRE
- PARKINSON PUBLIC SWIMMING CENTER

### **SCHOOLS**

- ST STEPHEN SCHOOL
- ALCESTED STATE SCHOOL